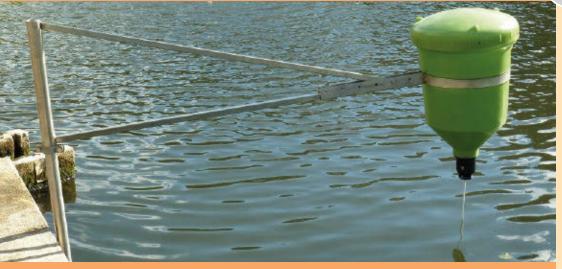

Profi pendulum feeder 40kg with swivel arm

## **Swivel Arm for Fish Feeder**

We offer robust stainless steel swive arms to simply and safely secure our feeders to your pond. With this swivel arm you can easily fill your feeder at the edge of your pond before rotating it back over the water to feed your fish.

This arm is compatible with all of our "Profi" pendulum feeders and our 'Profi' automatic feeders from 10 to 70kg!

The swivel arm is available for all container sizes. It is made from stainless steel and is 150cm long. A standpipe (150cm long) is also included, which can either be secured with concrete or screwed into a concrete wall. A clamp can be used to secure the arm to the standpipe - the height can be adjusted by another 50cm by

This allows you to hang the feeder over your pond, and lets it flexibly adapt to site conditions. The swivel arm comes with a locking screw so it can be secured in the right position.

As well as the swivel arm, you'll also need the right feeder holder for your dispenser size. This holder is 50cm long and can be adjusted when being secured to the arm.