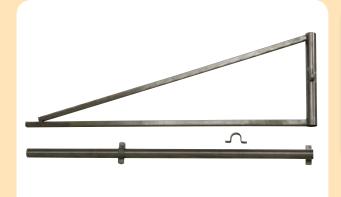

## **Swivel Arm for Fish Feeder**

We offer robust stainless steel swive arms to simply and safely secure our feeders to your pond. With this swivel arm you can easily fill your feeder at the edge of your pond before rotating it back over the water to feed your fish.

This arm is compatible with all of our "Profi" pendulum feeders and our 'Profi' automatic feeders from 10 to 70kg!

The swivel arm is available for all container sizes. It is made from stainless steel and is 150cm long. A standpipe (150cm long) is also included, which can either be secured with concrete or screwed into a concrete wall. A clamp can be used to secure the arm to the standpipe - the height can be adjusted by another 50cm by

This allows you to hang the feeder over your pond, and lets it flexibly adapt to site conditions. The swivel arm comes with a locking screw so it can be secured in the right position.

As well as the swivel arm, you'll also need the right feeder holder for your dispenser size. This holder is 50cm long and can be adjusted when being secured to the arm.

The total size of the swivel arm (from standpipe to pendulum) is approx. 180 - 210cm

Feeder holder - for round containers 10/20/40/60 kg

Feeder holder for rectangular containers 50 + 70 kg

Profi pendulum feeder 50kg with swivel arm

Stainless steel swivel arm with standpipe