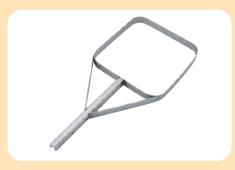

This allows you to hang the feeder over your pond, and lets it flexibly adapt to site conditions. The swivel arm comes with a locking screw so it can be secured in the right position.

As well as the swivel arm, you'll also need the right feeder holder for your dispenser size. This holder is 50cm long and can be adjusted when being secured to the arm.

The total size of the swivel arm (from standpipe to pendulum) is approx. 180 - 210cm

Feeder holder - for round containers 10/20/40/60 kg

Feeder holder for rectangular containers 50 + 70 kg

Profi pendulum feeder 50kg with swivel arm