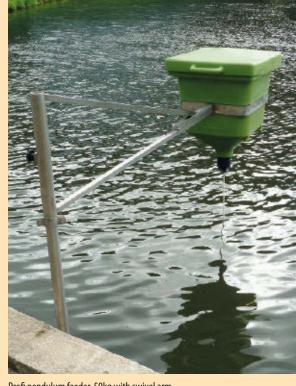

The total size of the swivel arm (from standpipe to pendulum) is approx. 180 - 210cm

Feeder holder - for round containers 10/20/40/60 kg

Feeder holder for rectangular containers 50 + 70 kg

Profi pendulum feeder 50kg with swivel arm

Stainless steel swivel arm with standpipe