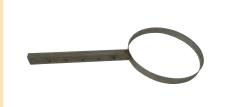

The total size of the swivel arm (from standpipe to pendulum) is approx. 180 - 210cm

Feeder holder - for round containers 10/20/40/60 kg

Feeder holder for rectangular containers 50 + 70 kg

Profi pendulum feeder 50kg with swivel arm